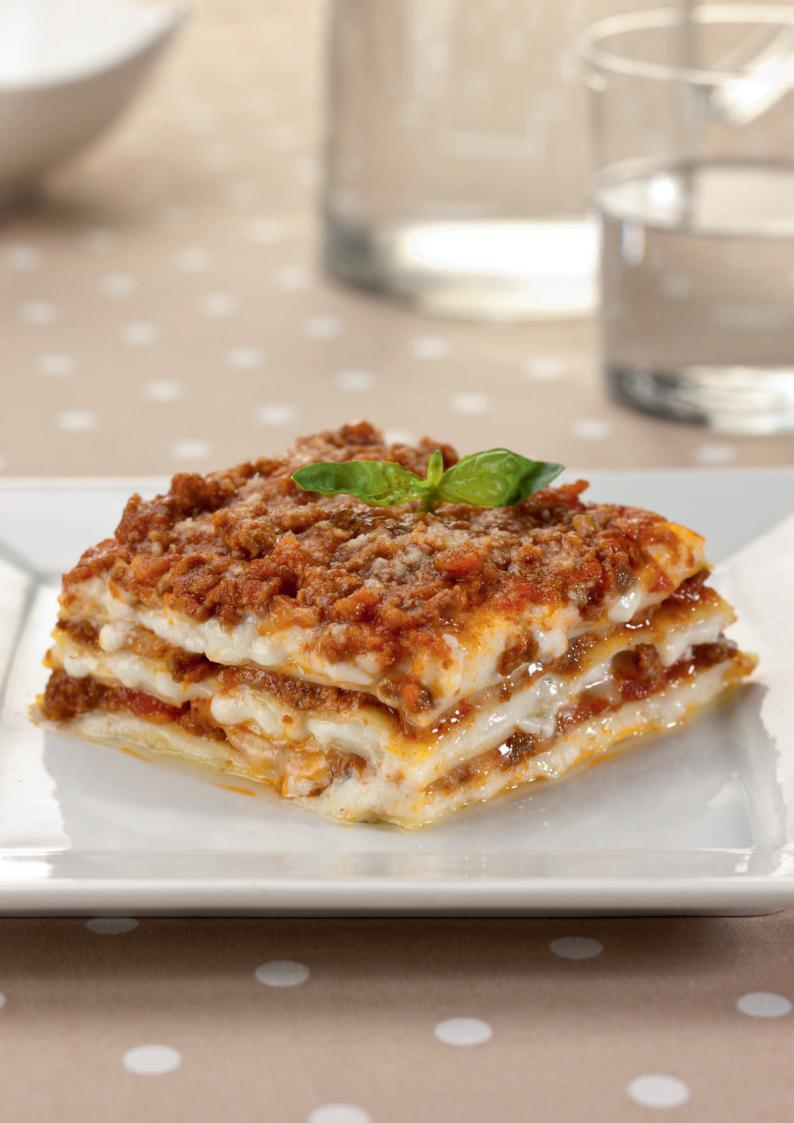

#### Cannelloni stuffed with ricotta and spinach

Fresh tubular egg pasta stuffed with a mixture of ricotta and spinach, then baked

| 122      |       | 551                  |                 |                               |          |                                    |            |                               |
|----------|-------|----------------------|-----------------|-------------------------------|----------|------------------------------------|------------|-------------------------------|
| C. C. C. | Code  | 0008                 | Package         | Tray                          | Weight   | 1,8 kg ca.                         | Shelf life | 25 days                       |
| 2 and an | Lasa  | gna with aspa        | iragus **       |                               |          |                                    |            |                               |
| A BASE   | Fresh | egg pasta stuffed    | with béchamel a | and asparagus, then bake      | ed       |                                    |            |                               |
| CAS.     | Code  | 0004<br>2004         | Package         | Tray<br>Alum. tray            | Weight   | 2,8 kg ca.<br>3,3 kg ca.           | Shelf life | 25 days<br>15 days            |
| - WA     | Lasa  | gna with artic       | hokes **        |                               |          |                                    |            |                               |
| ALT      | Fresh | egg pasta stuffed    | with béchamel a | and artichokes, then bak      | ed       |                                    |            |                               |
|          | Code  | 0006<br>2006         | Package         | Tray<br>Alum. tray            | Weight   | 2,8 kg ca.<br>3,3 kg ca.           | Shelf life | 25 days<br>15 days            |
|          | Lasa  | gna with musl        | hrooms **       |                               |          |                                    |            |                               |
|          | Fresh | egg pasta stuffed    | with béchamel a | and mushrooms, then ba        | ked      |                                    |            |                               |
| 292      | Code  | 0005<br>2005         | Package         | Tray<br>Alum. tray            | Weight   | 2,8 kg ca.<br>3,3 kg ca.           | Shelf life | 25 days<br>15 days            |
| R        |       | gna with radio       | -               |                               |          |                                    |            |                               |
| No.      | Fresh | egg pasta stuffed    | with béchamel,  | radicchio, and speck, the     | en baked |                                    |            |                               |
| -        | Code  | 0003<br>2003         | Package         | Tray<br>Alum. tray            | Weight   | 2,8 kg ca.<br>3,3 kg ca.           | Shelf life | 25 days<br>15 days            |
|          |       | gna with meat        |                 |                               |          |                                    |            |                               |
| -        | Fresh |                      | with béchamel a | and meat ragù, then bake<br>- | d        |                                    |            |                               |
|          | Code  | 0550<br>0001<br>2001 | Package         | Tray<br>Tray<br>Alum. tray    | Weight   | 1,0 kg<br>2,8 kg ca.<br>3,3 kg ca. | Shelf life | 25 days<br>25 days<br>15 days |
| 2        |       | gna with vege        |                 |                               |          |                                    |            |                               |
| E.       | Fresh | egg pasta stuffed    | with béchamel a | and mixed greens, then b      | aked     |                                    |            |                               |
|          | Code  | 0002<br>2002         | Package         | Tray<br>Alum. tray            | Weight   | 2,8 kg ca.<br>3,3 kg ca.           | Shelf life | 25 days<br>15 days            |
|          |       |                      |                 |                               |          |                                    |            | · · · · <b>/</b> -            |
| ¥.       |       | gna with pum         | -               | -                             |          |                                    |            |                               |
| 1.20     | Fresh | egg pasta stuffed    | with béchamel,  | pumpkin, sausage then t       | baked    |                                    |            |                               |