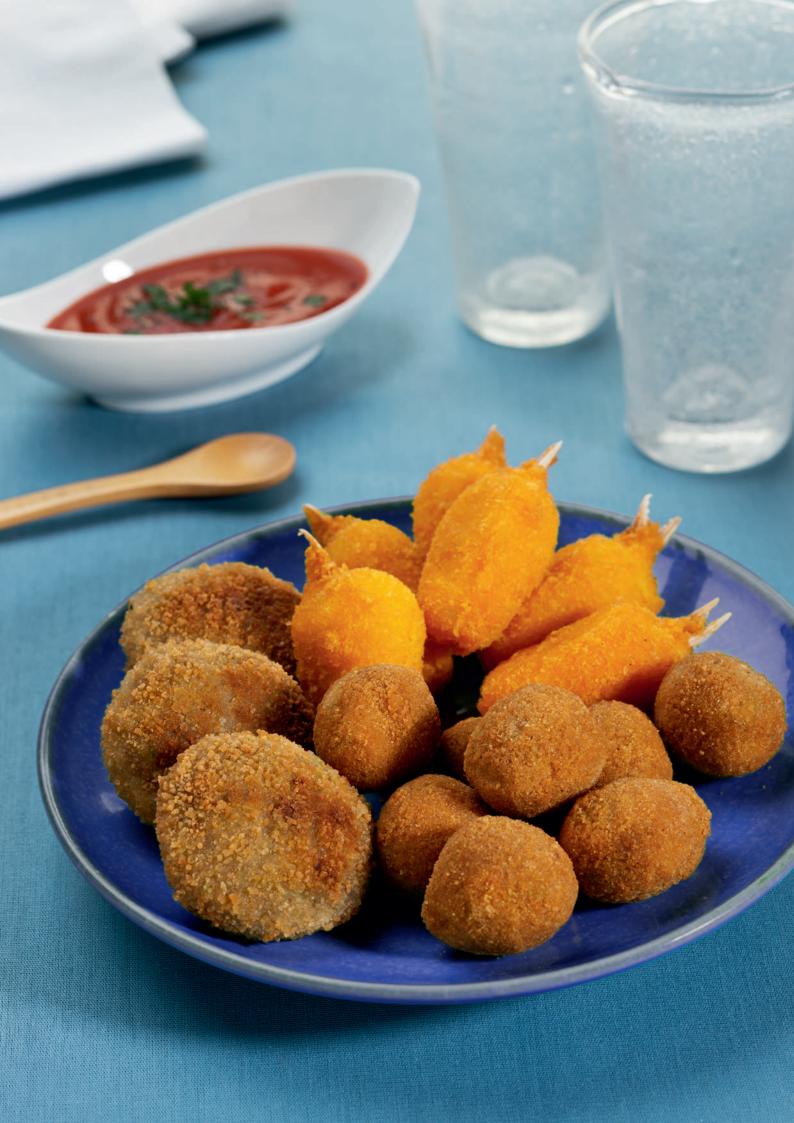

## **SNACKS AND FRIES**

#### **Rice arancini**

Rice and tomato balls stuffed with stringy cheese, breaded and fried in olive oil

| +++       | Nice ai                         |                         | i with string | gy cheese, breaded and fried in onv  | 011      |                          |            |                    |  |
|-----------|---------------------------------|-------------------------|---------------|--------------------------------------|----------|--------------------------|------------|--------------------|--|
| and the   | Code                            | 0153                    | Package       | Тгау                                 | Weight   | 1,5 kg ca.               | Shelf life | 20 days            |  |
| 0000      |                                 | claws                   |               |                                      |          |                          |            |                    |  |
| the me    | Surimi                          | -wrapped crab claws, b  | preaded an    | d fried in olive oil                 |          |                          |            |                    |  |
| unx,      | Code                            | 0150<br>0150            | Package       | Tray<br>Tray                         | Weight   | 0,9 kg ca.<br>1,7 kg ca. | Shelf life | 30 days<br>30 days |  |
| A00000209 | Chee                            | se crocchette           |               |                                      |          |                          |            |                    |  |
| Same to   | Tubula                          | r cheese mixture, brea  | ded and fri   | ed in olive oil                      |          |                          |            |                    |  |
|           | Code                            | 0157<br>0157            | Package       | Tray<br>Tray                         | Weight   | 0,8 kg ca.<br>1,3 kg ca. | Shelf life | 25 days<br>25 days |  |
| 000000    | Potat                           | o crocchette            |               |                                      |          |                          |            |                    |  |
| then a    | Tubula                          | r potato mixture, bread | ded and frie  | ed in olive oil                      |          |                          |            |                    |  |
| TATAT     | Code                            | 0152                    | Package       | Тгау                                 | Weight   | 1,5 kg ca.               | Shelf life | 25 days            |  |
| ANDAR     | Fried                           | mixed vegetables        | S             |                                      |          |                          |            |                    |  |
| CAN SAL   | Mixed v                         | vegetables, battered, b | readed, an    | d fried in olive oil                 |          |                          |            |                    |  |
|           | Code                            | 0185                    | Package       | Тгау                                 | Weight   | 1,3 kg ca.               | Shelf life | 25 days            |  |
| 100       | Mozzarelle in carrozza with ham |                         |               |                                      |          |                          |            |                    |  |
| NT TO TR  | Sandw                           | ich bread with mozzar   | ella and bal  | ked ham, battered and fried in olive | oil      |                          |            |                    |  |
| the the   | Code                            | 0403<br>0403            | Package       | Tray<br>Tray                         | Weight   | 0,7 kg ca.<br>1,2 kg ca. | Shelf life | 20 days<br>20 days |  |
| -le-3     |                                 | arelle in carrozza      |               |                                      |          |                          |            |                    |  |
|           | Sandw                           | ich bread with mozzar   | ella and and  | chovy paste, battered and fried in o | live oil |                          |            |                    |  |
| -lethysl  | Code                            | 0402<br>0402            | Package       | Tray<br>Tray                         | Weight   | 0,7 kg ca.<br>1,2 kg ca. | Shelf life | 20 days<br>20 days |  |
| CPS-SE    | Stuff                           | ed olives ascolan       | 9             |                                      |          |                          |            |                    |  |
| a total   | Meat-s                          | tuffed olives, breaded  | and fried in  | n olive oil                          |          |                          |            |                    |  |
| AHDR.     | Code                            | 0162<br>0162            | Package       | Tray<br>Tray                         | Weight   | 0,9 kg ca.<br>1,6 kg ca. | Shelf life | 30 days<br>30 days |  |