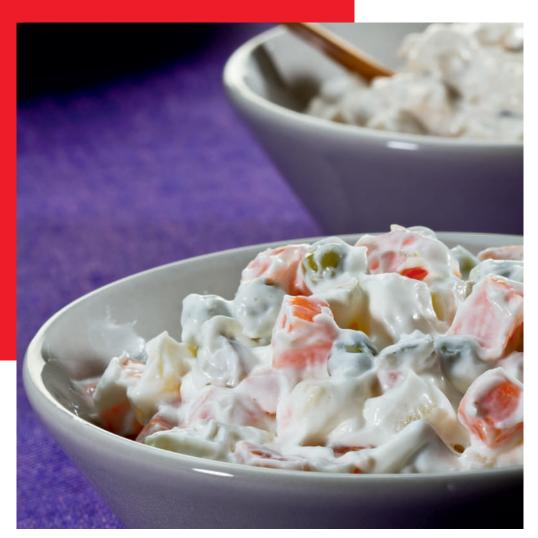

## SALADS AND MAYONNAISE-BASED DRESSINGS

#### Shrimp in pink sauce

Shrimp prepared with a mayonnaise and ketchup-based sauce

|                    | Code 0263                                                   | Package Tray                           | <b>Weight</b> 1,0 kg               | Shelf life | 30 days            |
|--------------------|-------------------------------------------------------------|----------------------------------------|------------------------------------|------------|--------------------|
|                    |                                                             |                                        |                                    |            |                    |
|                    | <b>Crab and rocket salad</b><br>Mayonnaise-based salad with | n surimi, mixed vegetables, and rocket |                                    |            |                    |
| to all - way       | <b>Code</b> 0276                                            | Package Tray                           | Weight 1,0 kg                      | Shelf life | 25 days            |
| E.3                | <b>Capricciosa salad</b><br>Mayonnaise-based salad with     | n mixed vegetables                     |                                    |            |                    |
| Star Star          | <b>Code</b> 0198                                            | Package Tray                           | Weight 1,0 kg                      | Shelf life | 60 days            |
|                    | Farmer salad                                                |                                        |                                    |            |                    |
| and the second     | Mayonnaise-based salad with                                 | n onions and tuna                      |                                    |            |                    |
| the car the        | <b>Code</b> 0332                                            | Package Tray                           | Weight 1,0 kg                      | Shelf life | 60 days            |
| the the table      | Mushroom salad                                              |                                        |                                    |            |                    |
| Tailine and        | Mayonnaise-based salad with                                 | n mushrooms                            |                                    |            |                    |
| Sec. 2 Fr J        | <b>Code</b> 0199                                            | Package Tray                           | Weight 1,0 kg                      | Shelf life | 60 days            |
|                    | Chicken salad                                               |                                        |                                    |            |                    |
| 12 1 To 1          | Mayonnaise-based salad with                                 | n chicken and vegetables               |                                    |            |                    |
| and the search     | <b>Code</b> 0237                                            | Package Tray                           | Weight 1,0 kg                      | Shelf life | 60 days            |
|                    | Tuna salad                                                  |                                        |                                    |            |                    |
| And the second     | Mayonnaise-based salad with                                 | n tuna and mixed vegetables            |                                    |            |                    |
| 1.2.               | <b>Code</b> 0270                                            | Package Tray                           | Weight 1,0 kg                      | Shelf life | 60 days            |
| Frank Com          | Russian salad                                               |                                        |                                    |            |                    |
| Containe.          | Mayonnaise-based salad with<br>0200                         | regetables<br>Tray                     | 1,0 kg                             |            | 60 days            |
| Carrie and the ser | Code 0201<br>0208                                           | Package Tray<br>Tub                    | <b>Weight</b> 3,0 kg ca.<br>5,5 kg |            | 45 days<br>45 days |
| The second second  | Russian salad with tun                                      |                                        |                                    |            |                    |
| and the the        | Mayonnaise-based salad with                                 | n tuna and radicchio                   |                                    |            |                    |
| a harden           | <b>Code</b> 0358                                            | Package Tray                           | Weight 1,0 kg                      | Shelf life | 30 days            |