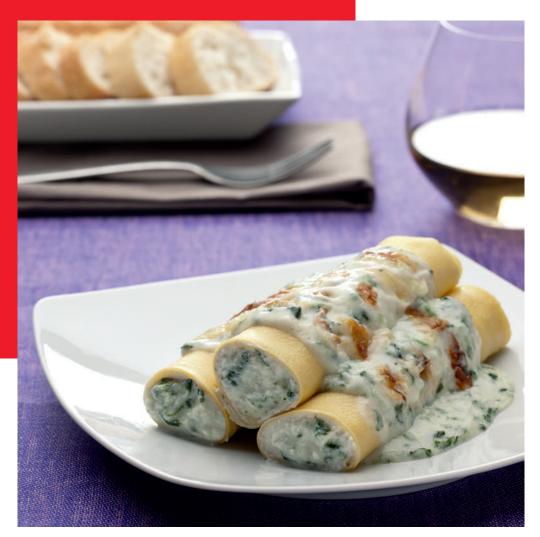

#### Crespelle with mushrooms \*\*

Crêpes stuffed with béchamel and mushrooms, then baked

| ALL ST | Code                               | 0009<br>2009                                      | Package                           | Tray<br>Alum. tray                            | Weight | 2,0 kg ca.<br>2,0 kg ca. | Shelf life | 25 days<br>15 days |
|--------|------------------------------------|---------------------------------------------------|-----------------------------------|-----------------------------------------------|--------|--------------------------|------------|--------------------|
| 47     | -                                  | <b>pelle with shrim</b><br>s stuffed with béchar  | •                                 | <b>ini **</b><br>and zucchini, then baked     |        |                          |            |                    |
| 118 3  | Code                               | 0033<br>2033                                      | Package                           | Tray<br>Alum. tray                            | Weight | 2,0 kg ca.<br>2,0 kg ca. | Shelf life | 25 days<br>15 days |
| 10     |                                    | pelle with radicc<br>s stuffed with béchar        |                                   | eck **<br>nd radicchio, then baked            |        |                          |            |                    |
| 111 2  | Code                               | 0021<br>2021                                      | Package                           | Tray<br>Alum. tray                            | Weight | 2,0 kg ca.<br>2,0 kg ca. | Shelf life | 25 days<br>15 days |
| 36     | -                                  | <b>pelle with vegeta</b><br>s stuffed with béchar |                                   | d greens, then baked                          |        |                          |            |                    |
| 163    | Code                               | 0017<br>2017                                      | Package                           | Tray<br>Alum. tray                            | Weight | 2,0 kg ca.<br>2,0 kg ca. | Shelf life | 25 days<br>15 days |
|        | -                                  | pelle with ham a                                  |                                   |                                               |        |                          |            |                    |
|        | Crepes                             | s stuffed with bechar<br>0044<br>2044             | mel, cooked h<br>Package          | am, cheeses, then baked<br>Tray<br>Alum. tray | Weight | 2,0 kg ca.<br>2,0 kg ca. | Shelf life | 25 days<br>15 days |
| 10.    | Crespelle with ricotta and spinach |                                                   |                                   |                                               |        |                          |            |                    |
| 144    | Crêpes<br>Code                     | s stuffed with béchar<br>0028<br>2028             | mel, ricotta, a<br><b>Package</b> | nd spinach, then baked<br>Tray<br>Alum. tray  | Weight | 2,0 kg ca.<br>2,0 kg ca. | Shelf life | 25 days<br>15 days |