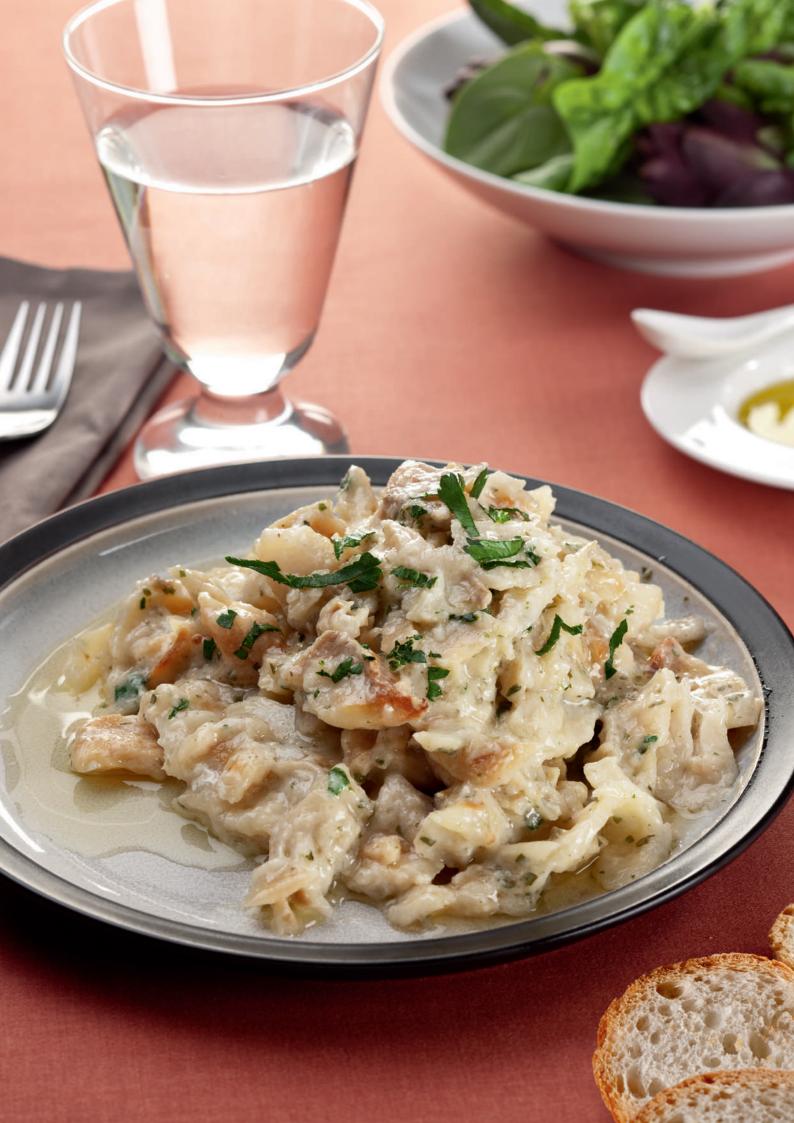

### **PASTA**

| 2                                                                                       | and seasoned with tomato pulp, shellfis                                 |                           |            |                    |  |
|-----------------------------------------------------------------------------------------|-------------------------------------------------------------------------|---------------------------|------------|--------------------|--|
| <b>Code</b> 0890                                                                        | Package Tray                                                            | Weight 250 g              | Shelf life | l5 days            |  |
| <b>Gnocchetti with meat sauce</b><br>Potato gnocchi cooked and seasoned with meat sauce |                                                                         |                           |            |                    |  |
| Code 0688<br>0888                                                                       | Package Tray<br>Tray                                                    | Weight 250 g ca.<br>250 g | anen me    | I5 days<br>I5 days |  |
| <b>Gnocchetti with d</b><br>Potato gnocchi cooked<br><b>Code</b> 0853                   | uck sauce<br>and seasoned with duck sauce<br>Package Tray               | Weight 250 g              | Shelf life | 15 days            |  |
| • •                                                                                     | <b>ith cream and bacon</b> **<br>th dumplings served with cream and spe | ck ham                    |            |                    |  |