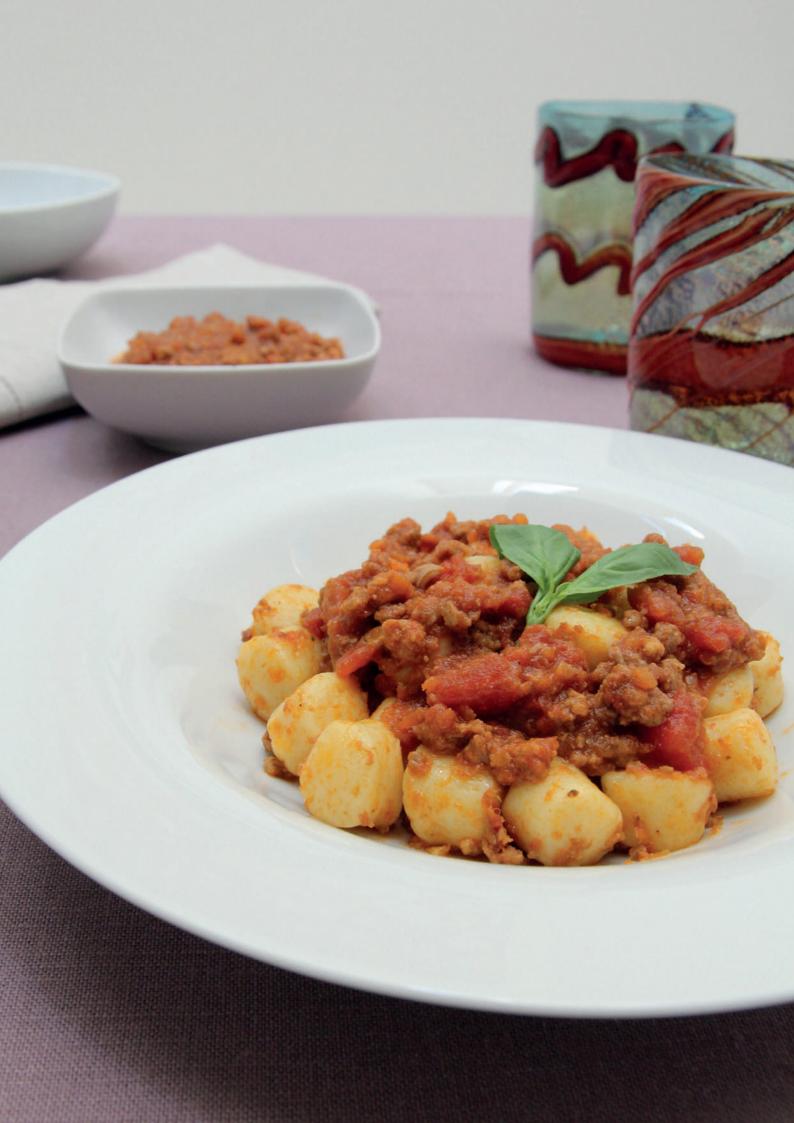

### **PASTA**

| 2                                                                                       | and seasoned with tomato pulp, shellfis                                 |                           |            |                    |  |
|-----------------------------------------------------------------------------------------|-------------------------------------------------------------------------|---------------------------|------------|--------------------|--|
| <b>Code</b> 0890                                                                        | Package Tray                                                            | Weight 250 g              | Shelf life | l5 days            |  |
| <b>Gnocchetti with meat sauce</b><br>Potato gnocchi cooked and seasoned with meat sauce |                                                                         |                           |            |                    |  |
| Code 0688<br>0888                                                                       | Package Tray<br>Tray                                                    | Weight 250 g ca.<br>250 g | anen me    | I5 days<br>I5 days |  |
| <b>Gnocchetti with d</b><br>Potato gnocchi cooked<br><b>Code</b> 0853                   | uck sauce<br>and seasoned with duck sauce<br>Package Tray               | Weight 250 g              | Shelf life | 15 days            |  |
| • •                                                                                     | <b>ith cream and bacon</b> **<br>th dumplings served with cream and spe | ck ham                    |            |                    |  |